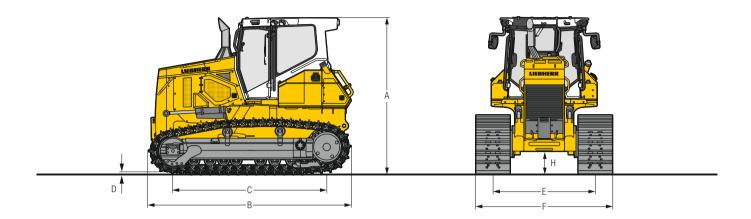

### Dimensions

### Dimensions

|   | Undercarriage                      |          | XL            | LGP           |
|---|------------------------------------|----------|---------------|---------------|
| Α | Height over cab                    | mm       | 3,210         | 3,210         |
|   |                                    | ft in    | 10'6"         | 10'6"         |
| В | Overall length without attachments | mm       | 4,180         | 4,180         |
|   |                                    | ft in    | 13'9"         | 13'9"         |
| C | Length of track on ground          | mm       | 3,168         | 3,168         |
|   |                                    | ft in    | 10'5"         | 10'5"         |
| D | Height of grousers                 | mm       | 56            | 56            |
|   |                                    | in       | 2.2"          | 2.2"          |
| Н | Ground clearance                   | mm       | 429           | 429           |
|   |                                    | ft in    | 1'5"          | 1'5"          |
| Ε | Track gauge                        | mm       | 1,890         | 2,134         |
|   |                                    | ft in    | 6'2"          | 7'0"          |
| F | Track shoes 560 mm/22"             |          |               |               |
|   | Width over tracks                  | mm/ft in | 2,450/8'0"    | _             |
|   | Tractor shipping weight 1)         | kg/lb    | 15,130/33,356 |               |
| F | Track shoes 610 mm/24"             |          |               |               |
|   | Width over tracks                  | mm/ft in | 2,500/8'2"    | _             |
|   | Tractor shipping weight 1)         | kg/lb    | 15,270/33,665 |               |
| F | Track shoes 812 mm/32"             |          |               |               |
|   | Width over tracks                  | mm/ft in | -             | 2,946/9'8"    |
|   | Tractor shipping weight 1)         | kg/lb    |               | 16,042/35,367 |
| F | Track shoes 864 mm/34"             |          |               |               |
|   | Width over tracks                  | mm/ft in | -             | 2,998/9'10"   |
|   | Tractor shipping weight 1)         | kg/lb    |               | 16,323/35,986 |

<sup>1)</sup> Including coolant and lubricants, 20 % fuel, ROPS/FOPS cab.