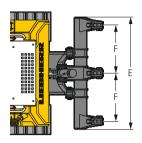

### 6-Way Blade with Inside Mounted Push Frame

|    |                                |             | 6-way blade   | 6-way blade<br>with hinged corners | 6-way blade   | 6-way blade<br>with hinged corners |
|----|--------------------------------|-------------|---------------|------------------------------------|---------------|------------------------------------|
|    | Undercarriage                  |             | XL            | XL                                 | LGP           | LGP                                |
|    | Blade capacity, ISO 9246       | m³          | 3.33          | 3.33                               | 3.87          | 3.87                               |
|    |                                | yd³         | 4.36          | 4.36                               | 4.36          | 4.36                               |
| Α  | Height of blade                | mm          | 1,200         | 1,200                              | 1,140         | 1,140                              |
|    |                                | ft in       | 3'11"         | 3'11"                              | 3'9"          | 3'9"                               |
| В  | Width of blade                 | mm          | 3,302         | 3,292                              | 4,031         | 4,021                              |
|    |                                | ft in       | 10'10"        | 10'10"                             | 13'3"         | 13'2"                              |
| B1 | Width of blade, angled         | mm          | 3,026         | 3,059                              | 3,692         | 3,725                              |
|    |                                | ft in       | 9'11"         | 10'0"                              | 12'1"         | 12'3"                              |
|    | Transport width                | mm          | 2,999 2)      | 2,498                              | 3,660 2)      | 2,990                              |
| C  | Lifting beint                  | ft in       | 9'10"         | 8'2"                               | 12'0"         | 9'10"                              |
| U  | Lifting height                 | mm<br>ft in | 1,144<br>3'9" | 1,144<br>3'9"                      | 1,135<br>3'9" | 1,135<br>3'9"                      |
| D  | Digging depth                  |             | 541           | 541                                | 536           | 536                                |
| ע  | Digging depth                  | mm<br>ft in | 1'9"          | 1'9"                               | 1'9"          | 1'9"                               |
| Е  | Blade pitch adjustment         | 11.111      | 5°            | 5°                                 | 5°            | 5°                                 |
| F  | Blade angle adjustment         |             | 24°           | 24°                                | 24°           | 24°                                |
| Ė  | Max. blade tilt                | mm          | 433           | 432                                | 530           | 529                                |
|    | max. blade tilt                | ft in       | 1'5"          | 1'5"                               | 1'9"          | 1'9"                               |
| Н  | Overall length, blade straight | mm          | 5,542         | 5,542                              | 5,519         | 5,519                              |
|    |                                | ft in       | 18'2"         | 18'2"                              | 18'1"         | 18'1"                              |
| H1 | Overall length, blade angled   | mm          | 6,161         | 6,159                              | 6,287         | 6,285                              |
|    | , ,                            | ft in       | 20'3"         | 20'2"                              | 20'8"         | 20'7"                              |
|    | Track shoes 560 mm/22"         |             |               |                                    |               |                                    |
|    | Operating weight 1)            | kg/lb       | 17,518/38,621 | 17,795/39,231                      | _             | _                                  |
|    | Ground pressure 1) kg          | /cm²/psi    | 0.49/6.97     | 0.50/7.11                          |               |                                    |
|    | Track shoes 610 mm/24"         |             |               |                                    |               |                                    |
|    | Operating weight 1)            | kg/lb       | 17,658/38,929 | 17,935/39,540                      | -             | _                                  |
|    |                                | /cm²/psi    | 0.46/6.54     | 0.46/6.54                          |               |                                    |
|    | Track shoes 812 mm/32"         |             |               |                                    |               |                                    |
|    | Operating weight 1)            | kg/lb       | -             | _                                  | 18,583/41,588 | 18,908/41,685                      |
|    |                                | /cm²/psi    |               |                                    | 0.36/5.12     | 0.37/5.26                          |
|    | Track shoes 864 mm/34"         |             |               |                                    |               |                                    |
|    | Operating weight 1)            | kg/lb       | -             | -                                  | 18,864/41,588 | 19,189/42,304                      |
|    | Ground pressure 1) kg          | /cm²/psi    |               |                                    | 0.34/4.83     | 0.35/4.98                          |