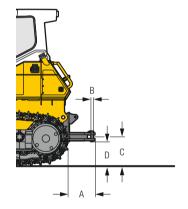

### Dimensions

|   | Undercarriage                      |          | XL            | LGP           |
|---|------------------------------------|----------|---------------|---------------|
| Α | Height over cab                    | mm       | 3,210         | 3,210         |
|   |                                    | ft in    | 10'6"         | 10'6"         |
| В | Overall length without attachments | mm       | 4,180         | 4,180         |
|   |                                    | ft in    | 13'9"         | 13'9"         |
| C | Length of track on ground          | mm       | 3,168         | 3,168         |
|   |                                    | ft in    | 10'5"         | 10'5"         |
| D | Height of grousers                 | mm       | 56            | 56            |
|   |                                    | in       | 2.2"          | 2.2"          |
| Н | Ground clearance                   | mm       | 429           | 429           |
|   |                                    | ft in    | 1'5"          | 1'5"          |
| Ε | Track gauge                        | mm       | 1,890         | 2,134         |
|   |                                    | ft in    | 6'2"          | 7'0"          |
| F | Track shoes 560 mm/22"             |          |               |               |
|   | Width over tracks                  | mm/ft in | 2,450/8'0"    | _             |
|   | Tractor shipping weight 1)         | kg/lb    | 15,130/33,356 |               |
| F | Track shoes 610 mm/24"             |          |               |               |
|   | Width over tracks                  | mm/ft in | 2,500/8'2"    | _             |
|   | Tractor shipping weight 1)         | kg/lb    | 15,270/33,665 |               |
| F | Track shoes 812 mm/32"             |          |               |               |
|   | Width over tracks                  | mm/ft in | -             | 2,946/9'8"    |
|   | Tractor shipping weight 1)         | kg/lb    |               | 16,042/35,367 |
| F | Track shoes 864 mm/34"             |          |               |               |
|   | Width over tracks                  | mm/ft in | -             | 2,998/9'10"   |
|   | Tractor shipping weight 1)         | kg/lb    |               | 16,323/35,986 |