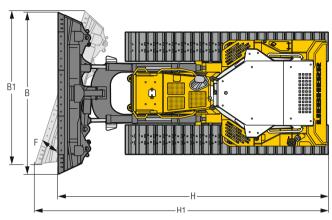

### 6-Way Blade with Inside Mounted Push Frame

|    |                                |             | 6-way blade   | 6-way blade<br>with hinged corners | 6-way blade   | 6-way blade<br>with hinged corners |
|----|--------------------------------|-------------|---------------|------------------------------------|---------------|------------------------------------|
|    | Undercarriage                  |             | XL            | XL                                 | LGP           | LGP                                |
|    | Blade capacity, ISO 9246       | m³          | 3.33          | 3.33                               | 3.87          | 3.87                               |
|    |                                | yd³         | 4.36          | 4.36                               | 4.36          | 4.36                               |
| Α  | Height of blade                | mm          | 1,200         | 1,200                              | 1,140         | 1,140                              |
|    |                                | ft in       | 3'11"         | 3'11"                              | 3'9"          | 3'9"                               |
| В  | Width of blade                 | mm          | 3,302         | 3,292                              | 4,031         | 4,021                              |
|    |                                | ft in       | 10'10"        | 10'10"                             | 13'3"         | 13'2"                              |
| B1 | Width of blade, angled         | mm          | 3,026         | 3,059                              | 3,692         | 3,725                              |
|    |                                | ft in       | 9'11"         | 10'0"                              | 12'1"         | 12'3"                              |
|    | Transport width                | mm          | 2,999 2)      | 2,498                              | 3,660 2)      | 2,990                              |
| C  | Lifting beint                  | ft in       | 9'10"         | 8'2"                               | 12'0"         | 9'10"                              |
| U  | Lifting height                 | mm<br>ft in | 1,144<br>3'9" | 1,144<br>3'9"                      | 1,135<br>3'9" | 1,135<br>3'9"                      |
| D  | Digging depth                  |             | 541           | 541                                | 536           | 536                                |
| ע  | Digging depth                  | mm<br>ft in | 1'9"          | 1'9"                               | 1'9"          | 1'9"                               |
| Е  | Blade pitch adjustment         | 11.111      | 5°            | 5°                                 | 5°            | 5°                                 |
| F  | Blade angle adjustment         |             | 24°           | 24°                                | 24°           | 24°                                |
| Ė  | Max. blade tilt                | mm          | 433           | 432                                | 530           | 529                                |
|    | max. blade tilt                | ft in       | 1'5"          | 1'5"                               | 1'9"          | 1'9"                               |
| Н  | Overall length, blade straight | mm          | 5,542         | 5,542                              | 5,519         | 5,519                              |
|    |                                | ft in       | 18'2"         | 18'2"                              | 18'1"         | 18'1"                              |
| H1 | Overall length, blade angled   | mm          | 6,161         | 6,159                              | 6,287         | 6,285                              |
|    | , ,                            | ft in       | 20'3"         | 20'2"                              | 20'8"         | 20'7"                              |
|    | Track shoes 560 mm/22"         |             |               |                                    |               |                                    |
|    | Operating weight 1)            | kg/lb       | 17,518/38,621 | 17,795/39,231                      | _             | _                                  |
|    | Ground pressure 1) kg          | /cm²/psi    | 0.49/6.97     | 0.50/7.11                          |               |                                    |
|    | Track shoes 610 mm/24"         |             |               |                                    |               |                                    |
|    | Operating weight 1)            | kg/lb       | 17,658/38,929 | 17,935/39,540                      | -             | _                                  |
|    |                                | /cm²/psi    | 0.46/6.54     | 0.46/6.54                          |               |                                    |
|    | Track shoes 812 mm/32"         |             |               |                                    |               |                                    |
|    | Operating weight 1)            | kg/lb       | -             | _                                  | 18,583/41,588 | 18,908/41,685                      |
|    |                                | /cm²/psi    |               |                                    | 0.36/5.12     | 0.37/5.26                          |
|    | Track shoes 864 mm/34"         |             |               |                                    |               |                                    |
|    | Operating weight 1)            | kg/lb       | -             | -                                  | 18,864/41,588 | 19,189/42,304                      |
|    | Ground pressure 1) kg          | /cm²/psi    |               |                                    | 0.34/4.83     | 0.35/4.98                          |

<sup>1)</sup> Including coolant and lubricants, 100% fuel, ROPS/FOPS cab, operator, 6-way blade. 2) Blade angled and max. tilted.