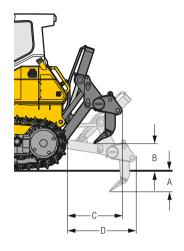

### 3-Shank Ripper

|   | - o onank mppor                       |       |           |
|---|---------------------------------------|-------|-----------|
| Α | Ripping depth (max./min.)             | mm    | 501/351   |
|   |                                       | ft in | 1'8"/1'2" |
| В | Lifting height (max./min.)            | mm    | 649/499   |
|   |                                       | ft in | 2'2"/1'8" |
| C | Additional length, attachment raised  | mm    | 1,083     |
|   | _                                     | ft in | 3'7"      |
| D | Additional length, attachment lowered | mm    | 1,439     |
|   |                                       | ft in | 4'9"      |
| Ε | Overall beam width                    | mm    | 2,300     |
|   |                                       | ft in | 7'7"      |
| F | Distance between shanks               | mm    | 1,000     |
|   |                                       | ft in | 3'3"      |
|   | Max. pitch adjustment                 |       | _         |
|   | Weight                                | kg    | 1,443     |
|   |                                       | lb    | 3,181     |

## Drawbar

|   |                     | rigid             |  |
|---|---------------------|-------------------|--|
| Α | Additional length   | <b>mm</b> 474     |  |
|   |                     | ft in 1'7"        |  |
| В | Socket pin diameter | <b>mm</b> 45      |  |
|   |                     | <b>in</b> 1.77"   |  |
| C | Height of jaw       | <b>mm</b> 529     |  |
|   |                     | <b>ft in</b> 1'9" |  |
| D | Ground clearance    | <b>mm</b> 434     |  |
|   |                     | ft in 1'5"        |  |
|   | Jaw opening         | <b>mm</b> 90      |  |
|   |                     | in 4.36"          |  |
|   | Weight              | kg 232            |  |
|   | _                   | <b>lb</b> 511     |  |