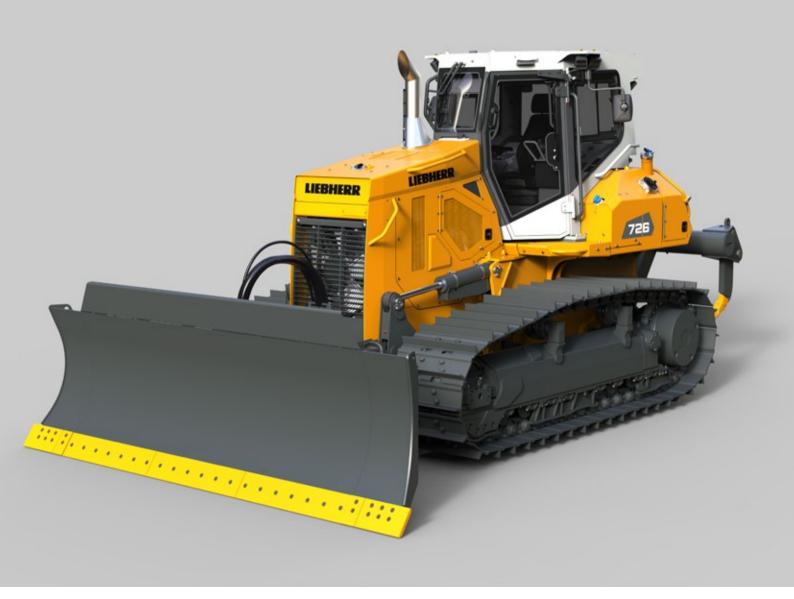

### **Crawler Tractor**

## **PR 726**

Litronie

### **Generation:**

8

### **Operating Weight:**

17,500 – 20,800 kg 38,581 – 45,856 lb

### **Engine Output:**

125 kW/168 HP (SAE J1349) 125 kW/170 HP (ISO 9249) Stage V/Tier 4f



# LIEBHERR

## **Technical Data**

### Engine

| Liebberr Dissel engine | D 004 A7                                        |
|------------------------|-------------------------------------------------|
| Liebherr Diesel engine | D 934 A7                                        |
|                        | Emission regulations according to 97/68/EC,     |
|                        | 2004/26/EC Stage V, EPA/CARB Tier 4f            |
| Rated power (net)      |                                                 |
| ISO 9249               | 125 kW/170 HP                                   |
| SAE J1349              | 125 kW/168 HP                                   |
| Maximum power (net)    |                                                 |
| ISO 9249               | 140 kW/190 HP