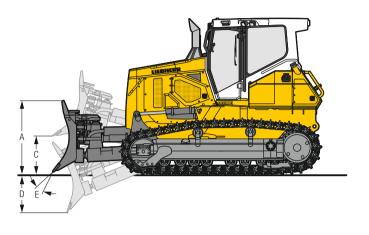

### 6-Way Blade with Inside Mounted Push Frame

|    |                                |             | 6-way blade   | 6-way blade<br>with hinged corners | 6-way blade   | 6-way blade<br>with hinged corners |
|----|--------------------------------|-------------|---------------|------------------------------------|---------------|------------------------------------|
|    | Undercarriage                  |             | XL            | XL                                 | LGP           | LGP                                |
|    | Blade capacity, ISO 9246       | m³          | 3.33          | 3.33                               | 3.87          | 3.87                               |
|    |                                | yd³         | 4.36          | 4.36                               | 4.36          | 4.36                               |
| Α  | Height of blade                | mm          | 1,200         | 1,200                              | 1,140         | 1,140                              |
|    |                                | ft in       | 3'11"         | 3'11"                              | 3'9"          | 3'9"                               |
| В  | Width of blade                 | mm          | 3,302         | 3,292                              | 4,031         | 4,021                              |
|    |                                | ft in       | 10'10"        | 10'10"                             | 13'3"         | 13'2"                              |
| B1 | Width of blade, angled         | mm          | 3,026         | 3,059                              | 3,692         | 3,725                              |
|    |                                | ft in       | 9'11"         | 10'0"                              | 12'1"         | 12'3"                              |
|    | Transport width                | mm          | 2,999 2)      | 2,498                              | 3,660 2)      | 2,990                              |
| C  | Lifting beint                  | ft in       | 9'10"         | 8'2"                               | 12'0"         | 9'10"                              |
| U  | Lifting height                 | mm<br>ft in | 1,144<br>3'9" | 1,144<br>3'9"                      | 1,135<br>3'9" | 1,135<br>3'9"                      |
| D  | Digging depth                  |             | 541           | 541                                | 536           | 536                                |
| ע  | Digging depth                  | mm<br>ft in | 1'9"          | 1'9"                               | 1'9"          | 1'9"                               |
| Е  | Blade pitch adjustment         | 11.111      | 5°            | 5°                                 | 5°            | 5°                                 |
| F  | Blade angle adjustment         |             | 24°           | 24°                                | 24°           | 24°                                |
| Ė  | Max. blade tilt                | mm          | 433           | 432                                | 530           | 529                                |
|    | max. blade tilt                | ft in       | 1'5"          | 1'5"                               | 1'9"          | 1'9"                               |
| Н  | Overall length, blade straight | mm          | 5,542         | 5,542                              | 5,519         | 5,519                              |
|    |                                | ft in       | 18'2"         | 18'2"                              | 18'1"         | 18'1"                              |
| H1 | Overall length, blade angled   | mm          | 6,161         | 6,159                              | 6,287         | 6,285                              |
|    | , ,                            | ft in       | 20'3"         | 20'2"                              | 20'8"         | 20'7"                              |
|    | Track shoes 560 mm/22"         |             |               |                                    |               |                                    |
|    | Operating weight 1)            | kg/lb       | 17,518/38,621 | 17,795/39,231                      | _             | _                                  |
|    | Ground pressure 1) kg          | /cm²/psi    | 0.49/6.97     | 0.50/7.11                          |               |                                    |
|    | Track shoes 610 mm/24"         |             |               |                                    |               |                                    |
|    | Operating weight 1)            | kg/lb       | 17,658/38,929 | 17,935/39,540                      | -             | _                                  |
|    |                                | /cm²/psi    | 0.46/6.54     | 0.46/6.54                          |               |                                    |
|    | Track shoes 812 mm/32"         |             |               |                                    |               |                                    |
|    | Operating weight 1)            | kg/lb       | -             | _                                  | 18,583/41,588 | 18,908/41,685                      |
|    |                                | /cm²/psi    |               |                                    | 0.36/5.12     | 0.37/5.26                          |
|    | Track shoes 864 mm/34"         |             |               |                                    |               |                                    |
|    | Operating weight 1)            | kg/lb       | -             | -                                  | 18,864/41,588 | 19,189/42,304                      |
|    | Ground pressure 1) kg          | /cm²/psi    |               |                                    | 0.34/4.83     | 0.35/4.98                          |

<sup>1)</sup> Including coolant and lubricants, 100% fuel, ROPS/FOPS cab, operator, 6-way blade. 2) Blade angled and max. tilted.